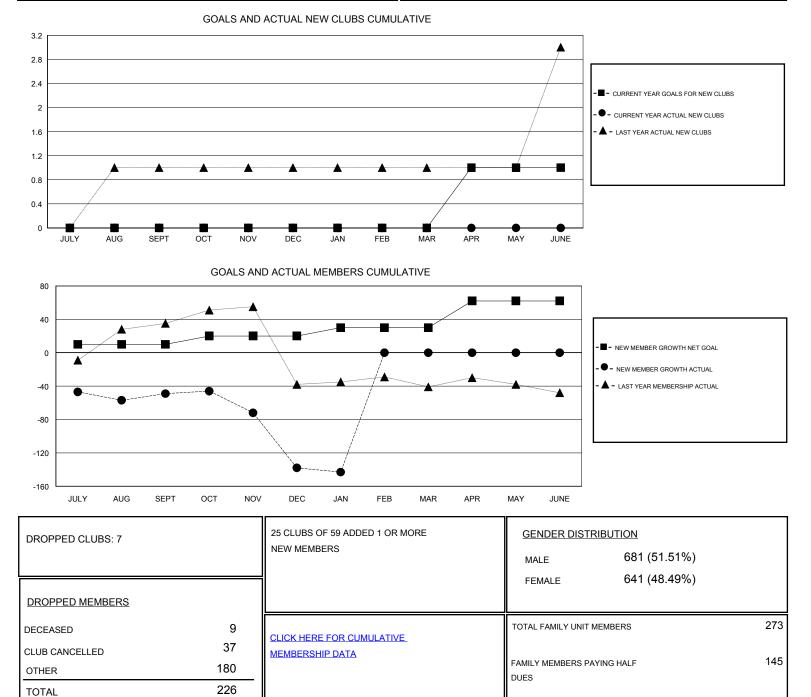

## LOCATION FLORIDA

| GMT:    | MT: HARVEY WHITLEY    |               |           | LOCATION FLORIDA |                       |                                                                | GMT CA                                                       |                                                    |
|---------|-----------------------|---------------|-----------|------------------|-----------------------|----------------------------------------------------------------|--------------------------------------------------------------|----------------------------------------------------|
| Clubs   |                       |               |           |                  | Members               |                                                                |                                                              |                                                    |
|         | RESULTS FOR 2016-2017 |               |           |                  | RESULTS FOR 2016-2017 |                                                                |                                                              |                                                    |
| QUART   | rer                   | NEW CLUB GOAL | NEW CLUBS | DROPPED CLUBS    | QUARTER               | NEW MEMBER GROWTH<br>NET GOAL (not reinstated<br>or transfers) | NEW MEMBER<br>GROWTH ACTUAL (not<br>reinstated or transfers) | DROPPED<br>MEMBERS ACTUAL<br>(including transfers) |
| JULY/AL | JG/SEPT               | 0             | 0         | 3                | JULY/AUG/SEPT         | 10                                                             | 58                                                           | 107                                                |
| OCT/NO  | V/DEC                 | 0             | 0         | 4                | OCT/NOV/DEC           | 10                                                             | 19                                                           | 108                                                |
| JAN/FEE | B/MAR                 | 0             | 0         | 0                | JAN/FEB/MAR           | 10                                                             | 6                                                            | 11                                                 |
| APR/MA  | Y/JUNE                | 1             | 0         | 0                | APR/MAY/JUNE          | 32                                                             | 0                                                            | 0                                                  |